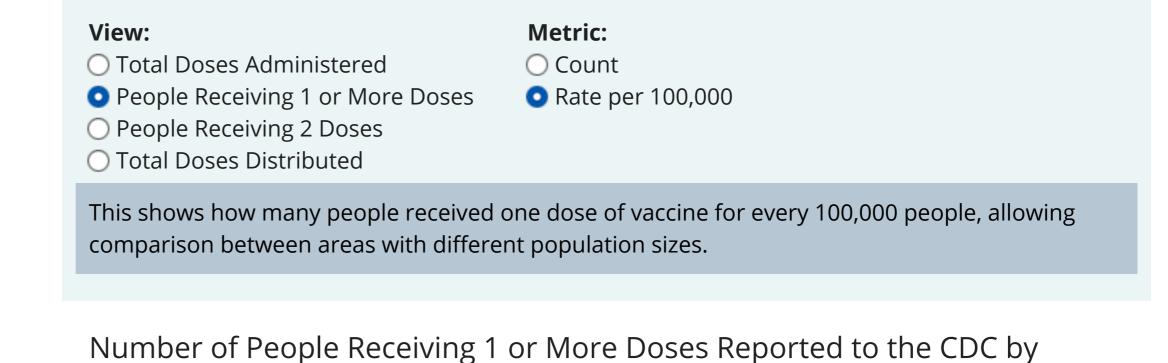

Rates per 100,000 represent the rate of total doses delivered, the rate of total doses administered, the rate of people receiving 1 or more doses, and the rate of people receiving 2 doses per 100,000. The total population estimate is used as the denominator to calculate rates for total doses administered, people receiving 1 or more doses, and people receiving 2 doses. The rate per 100,000 of the total population metric is calculated among the entire population (i.e., all ages). These metrics use the U.S. Census Bureau State Population Totals and Components of Change: 2010-2019 population estimates. 2018 population estimates are used for American Samoa, Federated States of Micronesia, Guam, Northern Mariana Islands, Palau, Republic of Marshall Islands, and United States Virgin Islands. Emergency Use Authorization has been granted for use of the Pfizer-BioNTech vaccine among persons aged 16 and older and use of the Moderna vaccine among persons aged 18 and older. Therefore, vaccine use is limited among those under age 18, which represents approximately 22% of the U.S. population. Jurisdictions may use more targeted population counts for the denominators in their rate calculations (i.e., persons over 18 or over 16 years old), which would result in values different than those reported on the CDC COVID Tracker. In some limited circumstances, people might receive