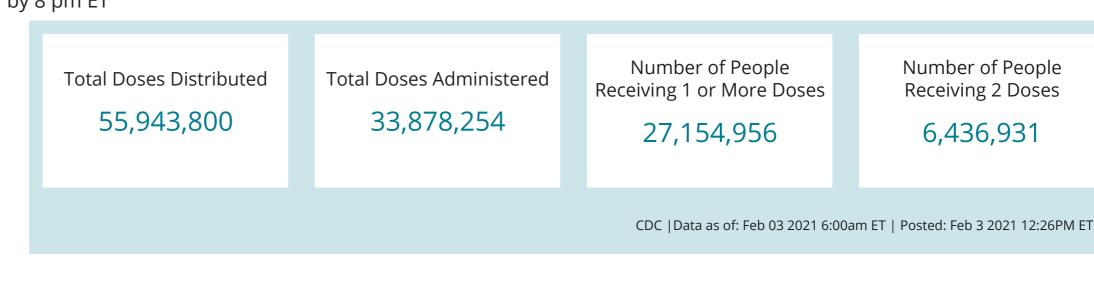

## COVID-19 Vaccinations in the United States

Overall US COVID-19 Vaccine Distribution and Administration; Maps, charts, and data provided by the CDC, updated daily by 8 pm ET<sup>†</sup>

State/Territory and for Selected Federal Entities Per 100,000

### Data on doses of vaccine delivered and administered include data received by CDC as of 6:00 am ET on the day of reporting. Vaccination data on the CDC COVID Data Tracker are updated daily during 1:30 pm and 8:00 pm ET. Updates will occur the following day when reporting coincides with a federal holiday.