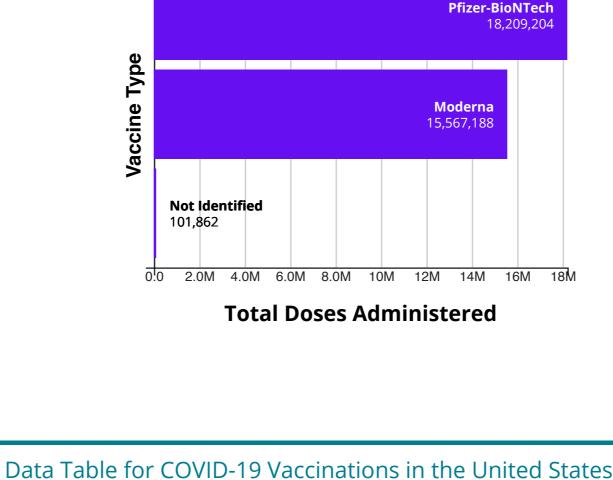

### **COVID Data Tracker**

26,277,125

Cases in US Last 30 Days



**Total Vaccines** Administered

33.9M

Deaths 445,264

in US

US Last 30

## Deaths in Days

# **Data Tracker Home**



Cases & Deaths

Demographic Trends

Healthcare Systems

Testing and Seroprevalence +

People at Increased Risk

COVID-19 Home

## COVID-19 Vaccinations in the United States

Overall US COVID-19 Vaccine Distribution and Administration; Maps, charts, and data provided by the CDC, updated daily by 8 pm ET<sup>†</sup>





State/Territory and for Selected Federal Entities Per 100,000



1 - 3,000 3,001 - 6,000 6,001 - 9,000

11,001+

9,001 – 11,000

Download Data 🕹

**People with** 

People

**People with** 

People

No Data



U.S. COVID-19 Vaccine Administration by Vaccine Type

### Total **Doses Total Doses Doses** State/Territory/Federal **Doses Distributed**

CDC | Updated: Feb 3 2021 12:26PM

| Alabama Arkansas American Samoa Arizona Bureau of Prisons California   | 229975<br>765150<br>499325<br>18450 | 125765<br>388339<br>322447<br>11066 | 31437<br>15605<br>16546 | 17192<br>7920<br>10685 | 98076<br>324998<br>256307 | 13407<br>6628        | 27528<br>62990 | 3763<br>1285 |
|------------------------------------------------------------------------|-------------------------------------|-------------------------------------|-------------------------|------------------------|---------------------------|----------------------|----------------|--------------|
| Arkansas 4 American Samoa 7 Arizona 7 Bureau of Pris