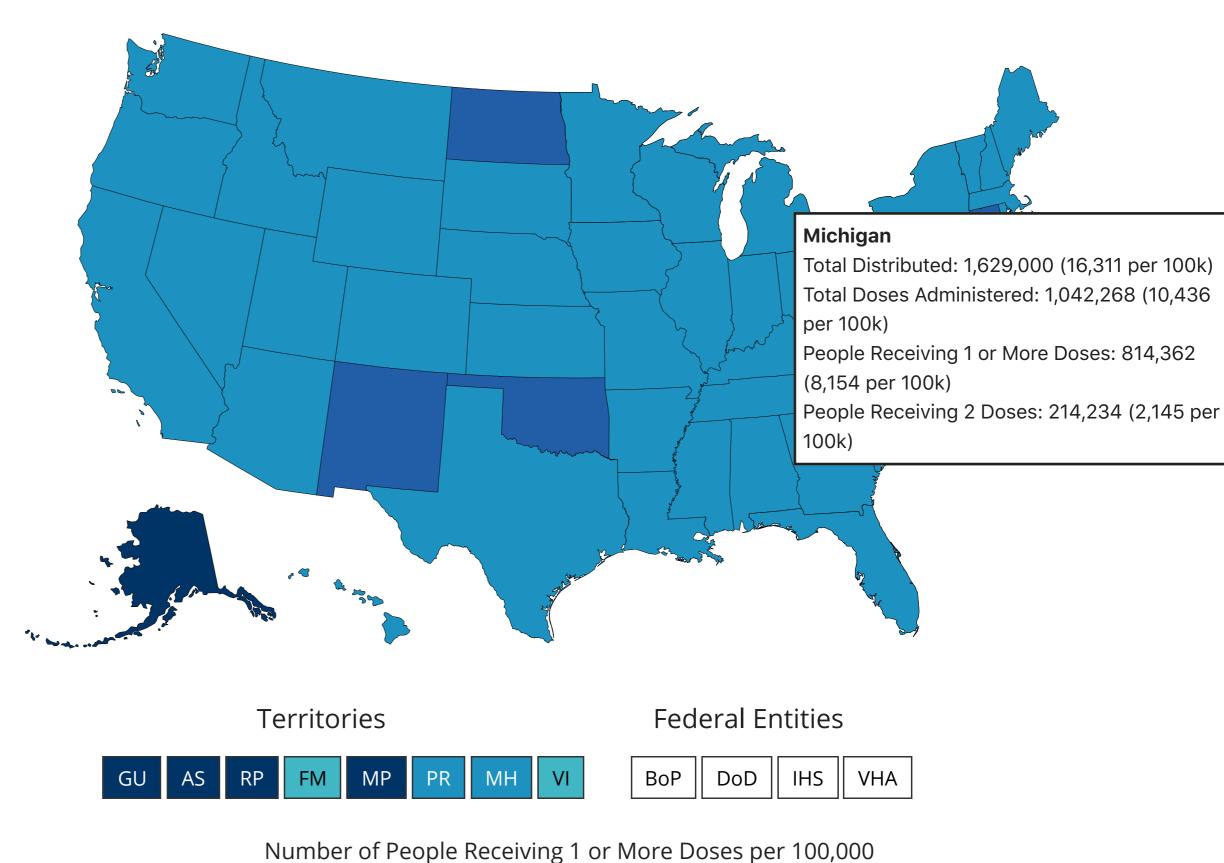

## COVID-19 Vaccinations in the United States

Overall US COVID-19 Vaccine Distribution and Administration; Maps, charts, and data provided by the CDC, updated daily by 8 pm ET<sup>†</sup>

State/Territory and for Selected Federal Entities Per 100,000

1 - 3,000 3,001 - 6,000 6,001 - 9,000

11,001+

9,001 – 11,000

Download Data 🕹

**People with** 

People

**People with** 

People

### Total **Doses Total Doses Doses** State/Territory/Federal **Doses Distributed**

CDC | Updated: Feb 3 2021 12:26PM

| Alabama Arkansas American Samoa Arizona Bureau of Prisons California   | 229975<br>765150<br>499325<br>18450 | 125765<br>388339<br>322447<br>11066 | 31437<br>15605<br>16546 | 17192<br>7920<br>10685 | 98076<br>324998<br>256307 | 13407<br>6628        | 27528<br>62990 | 3763<br>1285 |
|------------------------------------------------------------------------|-------------------------------------|-------------------------------------|-------------------------|------------------------|---------------------------|----------------------|----------------|--------------|
| Arkansas 4 American Samoa 7 Arizona 7 Bureau of Prisons 3 California 6 | 499325<br>18450                     | 322447                              |                         |                        |                           |                      |                |              |
| American Samoa Arizona Bureau of Prisons California                    | 18450                               |                                     | 16546                   | 10685                  | 256307                    | 0.402                | CDDEC          |              |
| Arizona  Bureau of Prisons  California                                 |                                     | 11066                               |                         |                        | 230307                    | 8493                 | 63356          | 2099         |
| Bureau of Prisons 3                                                    | 1101000                             | 11000                               | 33130                   | 19871                  | 9759                      | 17524                | 1305           | 2343         |
| California 6                                                           | 1181000                             | 656040                              | 16225                   | 9013                   | 553373                    | 7603                 | 102107         | 1403         |
|                                                                        | 36450                               | 34255                               | N/A                     | N/A                    | 24049                     | N/A                  | 10130          | N/A          |
| Colorado                                                               | 6343925                             | 3671316                             | 16056                   | 9292                   | 3044980                   | 7706                 | 613845         | 1554         |
|                                                                        | 940800                              | 617125                              | 16337                   | 10716                  | 472820                    | 8210                 | 140610         | 2442         |
|                                                                        | 608600                              | 465008                              | 17070                   | 13043                  | 365975                    | 10265                | 90574          | 2540         |
|                                                                        | 159925                              | 85065                               | 22660                   | 12053                  | 65207                     | 9239                 | 19753          | 2799         |
| •                                                                      | 872325                              | 508965                              | N/A                     | N/A                    | 424284                    | N/A                  | 75347          | N/A          |
|                                                                        | 154700                              | 107544                              | 15887                   | 11044                  | 88325                     | 9070                 | 18568          | 1907         |
|                                                                        | 3658975                             | 2133168                             | 17036                   | 9932                   | 1752699                   | 8161                 | 373238         | 1738         |
| Vlicronesia                                                            | 19400                               | 6254                                | 18718                   | 6034                   | 6210                      | 5992                 | 17             | 16           |
| 0                                                                      | 1638700                             | 975038                              | 15434                   | 9183                   | 813214                    | 7659                 | 140900         | 1327         |
| Guam                                                                   | 43500                               | 26068                               | 26241                   | 15726                  | 20785                     | 12539                | 5108           | 3081         |
| Hawaii 2                                                               | 253150                              | 143686                              | 17879                   | 10148                  | 115440                    | 8153                 | 28245          | 1995         |
| owa                                                                    | 446825                              | 266777                              | 14162                   | 8456                   | 199242                    | 6315                 | 64234          | 2036         |
|                                                                        | 245925                              | 132384                              | 13761                   | 7408                   | 107234                    | 6001                 | 24171          | 1353         |
|                                                                        | 461000                              | 224095                              | N/A                     | N/A                    | 174664                    | N/A                  | 45751          | N/A          |
|                                                                        | 1986725                             | 1108571                             | 15678                   | 8748                   | 859076                    | 6779                 | 230850         | 1822         |
|                                                                        | 1106550                             | 637745                              | 16437                   | 9473                   | 517147                    | 7682                 | 120352         | 1788         |
|                                                                        | 470800                              | 241156                              | 16160                   | 8278                   | 192026                    | 6591                 | 47394          | 1627         |
| ,                                                                      | 719200                              | 435400                              | 16098                   | 9746                   | 360015                    | 8058                 | 73264          | 1640         |
|                                                                        | 746550                              | 488960                              | 16059                   | 10518                  | 384041                    | 8261                 | 104070         | 2239         |
|                                                                        | 1156375                             | 625477                              | 16777                   | 9075                   | 497445                    | 7217                 | 126560         | 1836         |
| ,                                                                      | 958575                              | 546409                              | 15856                   | 9038                   | 454437                    | 7517                 | 91468          | 1513         |
|                                                                        | 226275                              | 145786                              | 16833                   | 10845                  | 109917                    | 8177                 | 34299          | 2552         |
|                                                                        | 21000                               | 4258                                | 35951                   | 7289                   | 3844                      | 6581                 | 376            | 644          |
| · ·                                                                    | 1629000                             | 1042268                             | 16311                   | 10436                  | 814362                    | 8154                 | 214234         | 2145         |
|                                                                        | 919975                              | 552701                              | 16313                   | 9800                   | 431172                    | 7645                 | 119631         | 2121         |
|                                                                        | 904250                              | 482112                              | 14733                   | 7855                   | 371382                    | 6051                 | 106842         | 1741         |
| siands                                                                 | 29650                               | 10655                               | 52125                   | 18732                  | 7271                      | 12783                | 3378           | 5939         |
| 11                                                                     | 484850                              | 250905                              | 16291                   | 8431                   | 222860                    | 7488                 | 27786          | 934          |
|                                                                        | 157275                              | 110374                              | 14715                   | 10327                  | 83875                     | 7848                 | 26345          | 2465         |
|                                                                        | 1643800                             | 1026683                             | 15673                   | 9789                   | 855450                    | 8156                 | 170087         | 1622         |
|                                                                        | 122150                              | 103572                              | 16029                   | 13591                  | 72589                     | 9525                 | 27418          | 3598         |
|                                                                        | 332525                              | 188285                              | 17190                   | 9733                   | 138354                    | 7152                 | 48889          | 2527         |
| '                                                                      | 235250                              | 138271                              | 17301                   | 10169                  | 104042                    | 7652                 | 34130          | 2510         |
| • •                                                                    | 1252250                             | 851721                              | 14098                   | 9589                   | 703957                    | 7925                 | 145570         | 1639         |
|                                                                        | 356150                              | 284830                              | 16985                   | 13584                  | 219033                    | 10446                | 62821          | 2996         |
|                                                                        | 417875                              | 279471                              | 13567                   | 9073                   | 236799                    | 7688                 | 41227          | 1338         |
|                                                                        | 3241250                             | 2003170                             | 16661                   | 10297                  | 1562945                   | 8034                 | 368054         | 1892         |
|                                                                        | 1812025                             | 1085391                             | 15502                   | 9285                   | 883630                    | 7559                 | 200784         | 1718         |
|                                                                        | 675850                              | 462440                              | 17080                   | 11687                  | 372020                    | 9402                 | 87596          | 2214         |
| O                                                                      | 706575                              | 454269                              | 16752                   | 10770                  | 361249                    | 8565                 | 91240          | 2163         |
|                                                                        | 2143150                             | 1158091                             | 16741                   | 9046                   | 917497                    | 7167                 | 237876         | 1858         |
|                                                                        | 605425                              | 266671                              | 18957                   | 8350                   | 206430                    | 6464                 | 58951          | 1846         |
|                                                                        | 176650                              | 101474                              | 16675                   | 9579                   | 74473                     | 7030                 | 26973          | 2546         |
| •                                                                      | 6000                                | 3228                                | 33506                   | 18026                  | 3109                      | 17362                | 119            | 665          |
|                                                                        | 682700                              | 479202                              | 13260                   | 9307                   | 391585                    | 7605                 | 84010          | 1632         |
|                                                                        | 147600                              | 110967                              | 16684                   | 12543                  | 79025                     | 8933                 | 31863          | 3602         |
|                                                                        | 1043575                             | 657819                              | 15281                   | 9632                   | 463300                    | 6784                 | 192674         | 2821         |
|                                                                        | 4214900                             | 2652896                             | 14536                   | 9149                   | 2086493                   | 7196                 | 564433         | 1947         |
|                                                                        | 471575<br>1270075                   | 324636                              | 14709                   | 10126                  | 245534                    | 7659                 | 63286          | 1974         |
| U                                                                      | 1370975                             | 922940                              | 16062                   | 10813                  | 757544                    | 8875<br>N/A          | 138321         | 1621         |
|                                                                        | 1543525                             | 1013974                             | N/A<br>10416            | N/A<br>7057            | 813455                    | N/A<br>5642          | 199554         | N/A<br>1./15 |
| U                                                                      | 20325                               | 7387                                | 19416                   | 7057                   | 5906<br>55257             | 5642<br>8871         | 1481           | 1415         |
|                                                                        | 113625                              | 74718<br>765954                     | 18209                   | 11974                  | 55357                     | 8871<br>809 <i>4</i> | 19237          | 3083         |
| · ·                                                                    | 1163675                             | 765954<br>548172                    | 15282                   | 10059                  | 616340                    | 8094<br>7862         | 137930         | 1811         |
|                                                                        | 922900<br>328600                    | 548172<br>268065                    | 15851<br>18336          | 9415<br>14958          | 457768<br>195200          | 7862<br>10892        | 84830<br>72456 | 1457<br>4043 |
| O .                                                                    | 97750                               | 60775                               | 16890                   | 14958                  | 49361                     | 8529                 | 10495          | 1813         |
|                                                                        | J 1 J U                             | 00773                               | 10090                   | 10301                  | IUCEF                     | UJZJ                 | 10433          | 1013         |